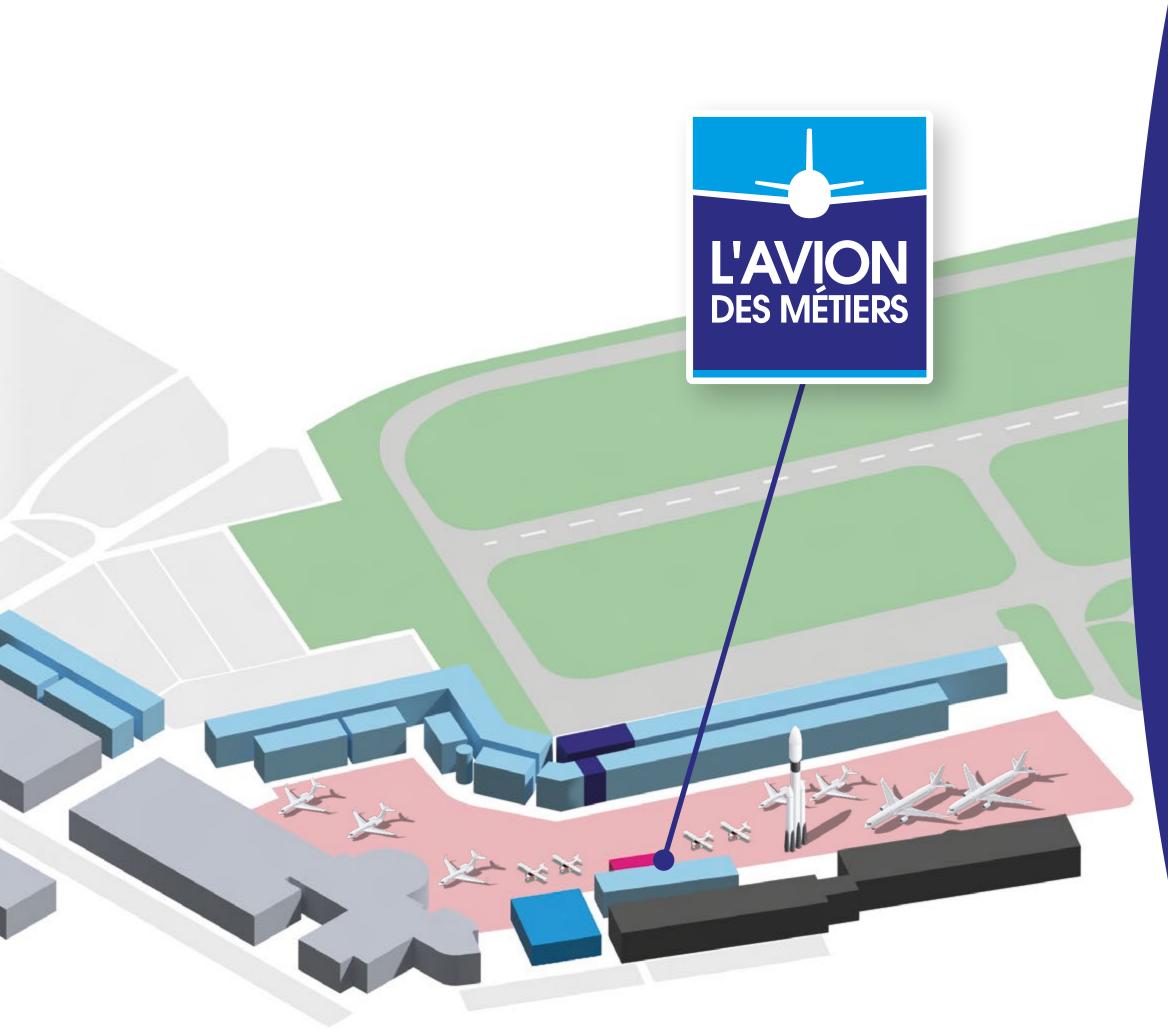

## Exhibition space **AVION DES** METIERS

## Avion des Métiers 2025

The "AVION DES METIERS" will be held from 16 to 22 June 2025 during the 55<sup>th</sup> edition of the International Paris Air Show – Le Bourget.

Located in the Hall Concorde, the **"Avion des Métiers"** will host a central area for showcasing and demonstrating various professions, surrounded by nearly 500 m<sup>2</sup> of stands dedicated to educational institutions and associations in the aerospace sector.