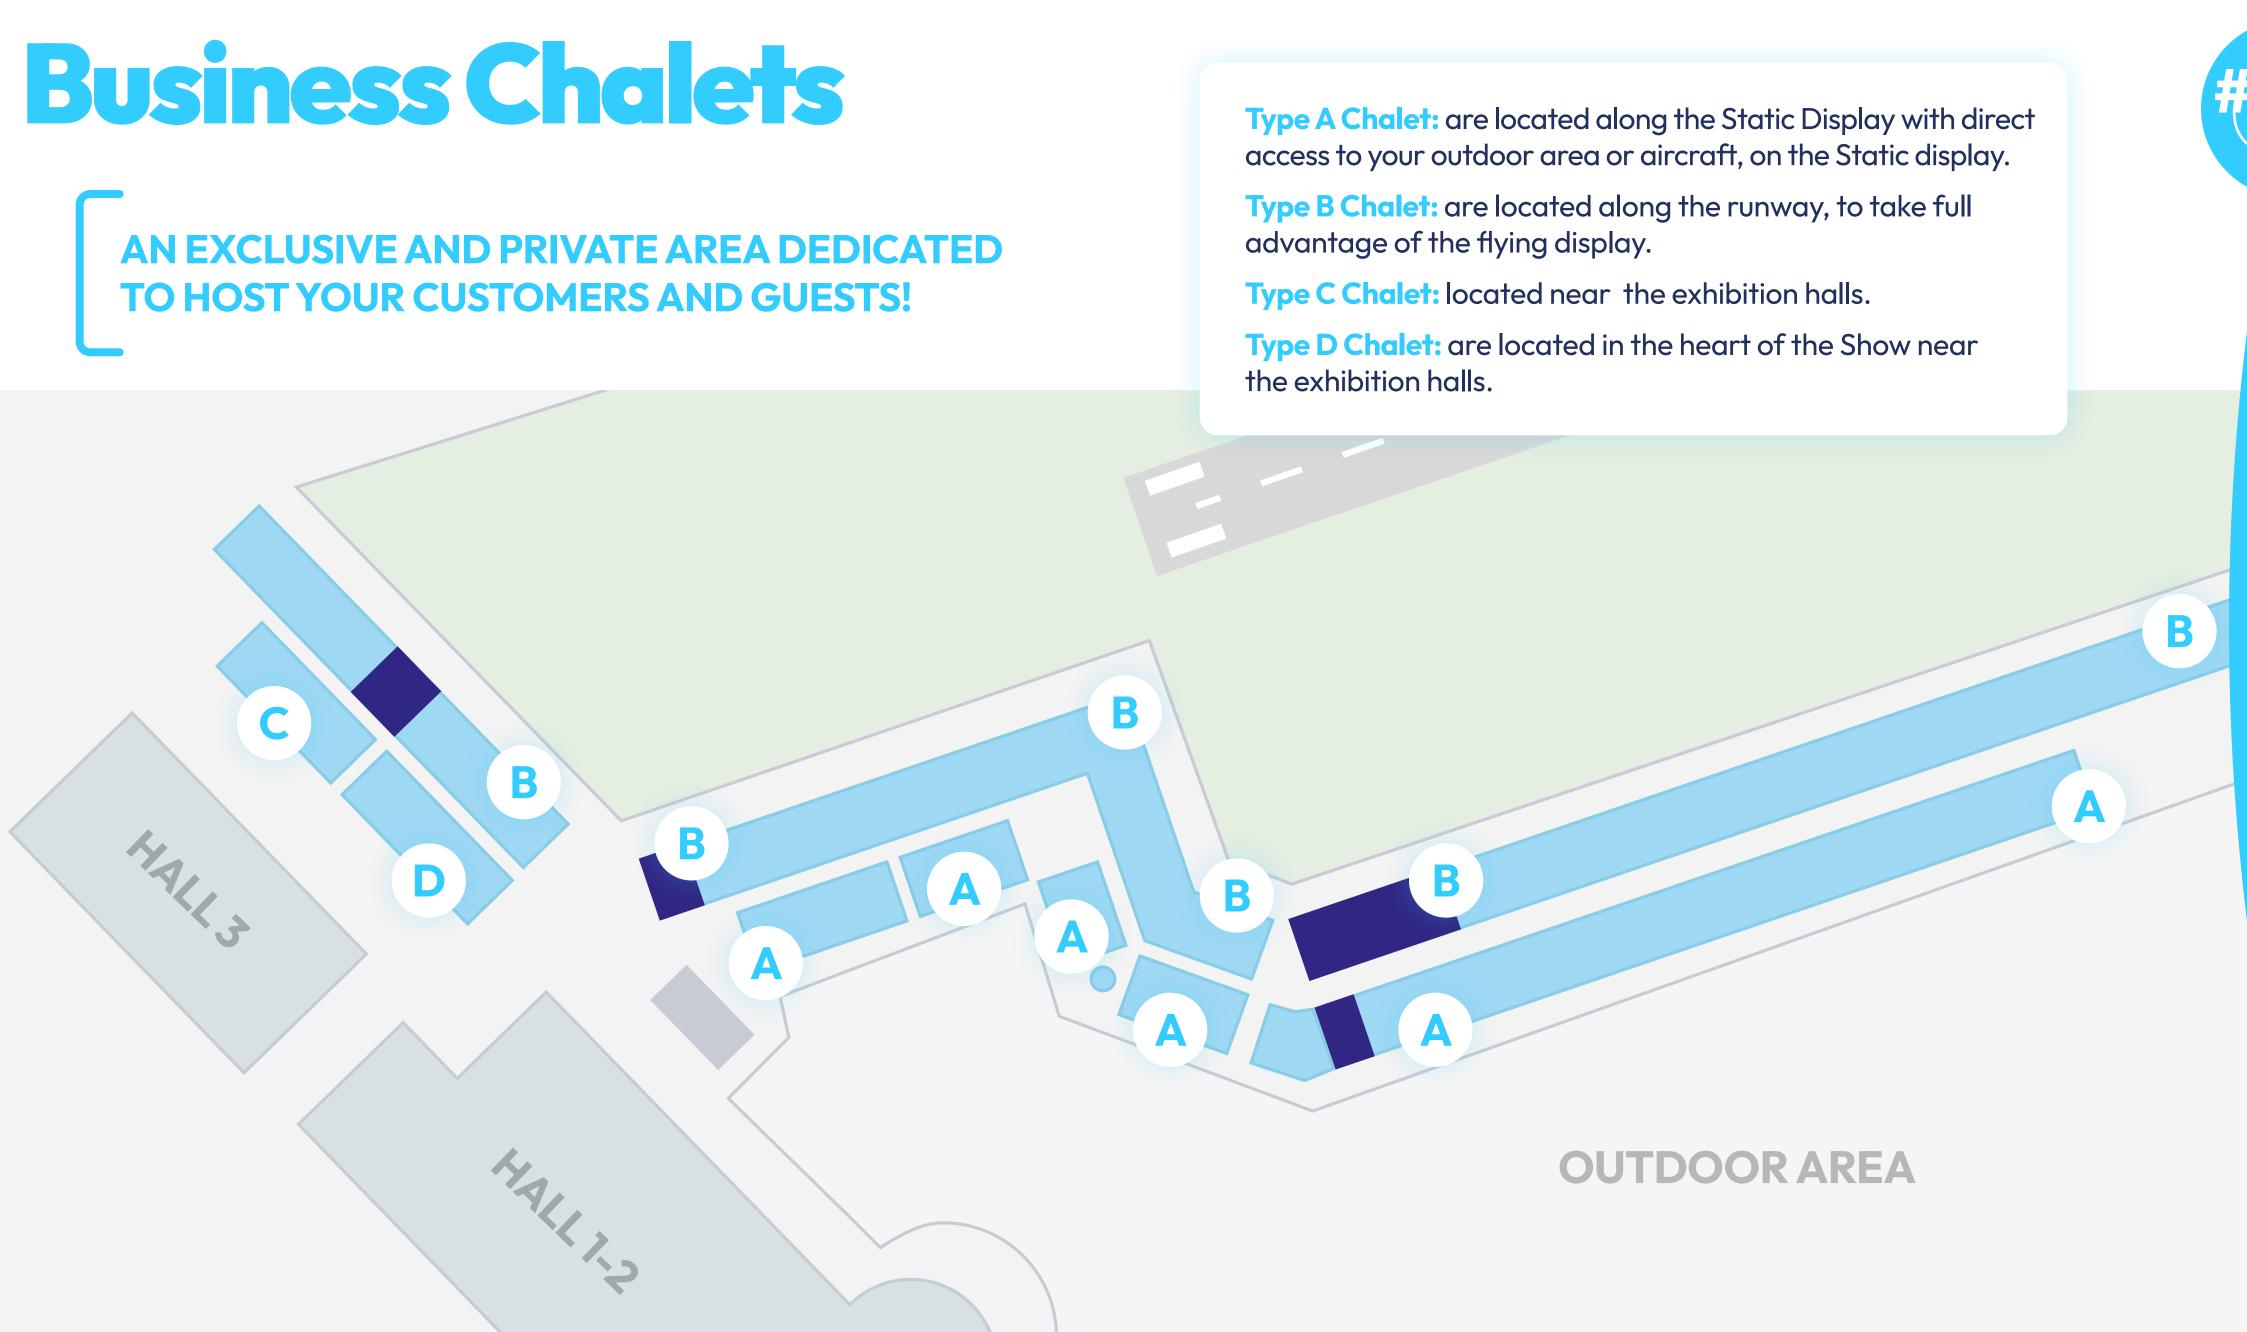

# **Business Chalets**

### AN EXCLUSIVE AND PRIVATE AREA DEDICATED TO HOST YOUR CUSTOMERS AND GUESTS!

Delivered without any interior facilities, you can create a reception space reflecting your taste and corporate design.

Chalets are laid out in separate units with a 6 meter facade.

A flagpole (for the first Chalet unit ordered); flag not provided.

|                                                                                                | CHALET<br>TYPE A                                                                                                                                                                                    | CHALET<br>TYPE B                                                       | CHALET<br>TYPE C                                                                                                                                                                                    |
|------------------------------------------------------------------------------------------------|-----------------------------------------------------------------------------------------------------------------------------------------------------------------------------------------------------|------------------------------------------------------------------------|-----------------------------------------------------------------------------------------------------------------------------------------------------------------------------------------------------|
| Price for the 1 <sup>st</sup> Unit                                                             | €90,040 EXCL. VAT                                                                                                                                                                                   | €52,214 EXCL. VAT                                                      | €90,040 EXCL. VAT                                                                                                                                                                                   |
| Additional Unit                                                                                | €87,956 EXCL. VAT                                                                                                                                                                                   | €50,283 EXCL. VAT                                                      | €87,956 EXCL. VAT                                                                                                                                                                                   |
| Location                                                                                       | Located along the Static<br>Display with direct access<br>to your outdoor area or aircraft                                                                                                          | Located along the runway, to take full advantage of the flying display | Located near the exhibition halls                                                                                                                                                                   |
| Total area                                                                                     | 144m <sup>2</sup>                                                                                                                                                                                   | 90m²                                                                   | <b>144m</b> <sup>2</sup>                                                                                                                                                                            |
| Ground floor                                                                                   | <b>72m</b> <sup>2</sup>                                                                                                                                                                             | <b>90m²</b>                                                            | <b>72m</b> <sup>2</sup>                                                                                                                                                                             |
| Upper floor                                                                                    | <b>54m</b> <sup>2</sup>                                                                                                                                                                             | -                                                                      | <b>54m</b> <sup>2</sup>                                                                                                                                                                             |
| Balcony                                                                                        | <b>18m</b> <sup>2</sup>                                                                                                                                                                             | -                                                                      | <b>18m</b> <sup>2</sup>                                                                                                                                                                             |
| Orientation of the<br>(optional) garden /<br>terrace on ground floor                           | Faces the static display                                                                                                                                                                            | Faces the runway –<br>view on the flying display                       | Faces the runway -<br>view on the flying display                                                                                                                                                    |
| Orientation of the balcony (Upper floor)                                                       | Faces the runway –<br>view on the flying display                                                                                                                                                    | _                                                                      | Faces the runway –<br>view on the flying display                                                                                                                                                    |
| Additional facilities                                                                          | An indoor staircase<br>(for each Chalet unit) provided:<br>spiral with single-unit Chalets and<br>straight with two units or more<br>A manual double sliding door<br>(per chalet unit) opening onto |                                                                        | An indoor staircase<br>(for each Chalet unit) provided:<br>spiral with single-unit Chalets and<br>straight with two units or more<br>A manual double sliding door<br>(per chalet unit) opening onto |
| Non contractual documents & images,<br>for information only, information<br>subject to change. | the balcony, with a rail                                                                                                                                                                            |                                                                        | the balcony, with a rail                                                                                                                                                                            |

## CHALET 1 TYPE D 24 €43,558 EXCL. VAT €43,558 EXCL. VAT Located at the heart of the Show near the exhibition halls **72m**<sup>2</sup> **72m**<sup>2</sup> -Faces the runway – view on the flying display -